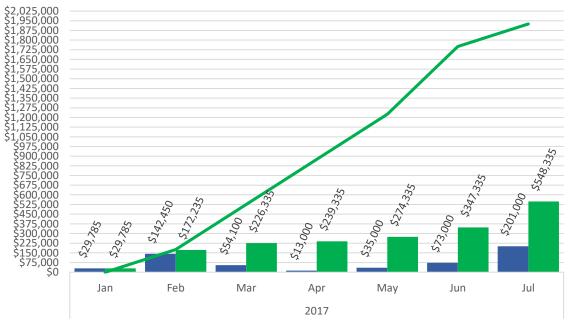

# Help Us... Help Them Become a Partner for Hope Partners for Hope – Campaign Update A few words from Ed Thayer – Campaign Director

It was a very fruitful week at the Partners for Hope campaign as we received pledges from four churches and one foundation. With these confirmations, we solidly broke through the half million dollar level of pledged support! THANK you to Campus Church of Christ, Kingdom Now Ministries, Perimeter Church Deacon's Fund, Simpsonwood United Methodist and the William's Wishes foundation. Your generous support is truly appreciated!

In a sign of more good things to come, our initial Corporate Division Committee organizational meeting was attended by fourteen members at seven-thirty AM this past Tuesday. THANK YOU for rising early to the occasion and giving of yourselves to help others. We'll all hear more about this group soon.