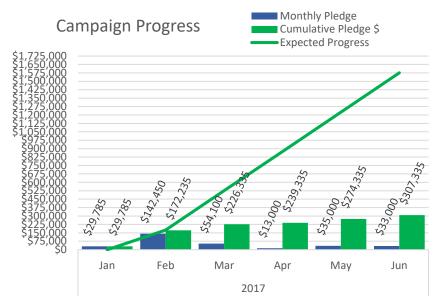

## Newsletter June 16, 2017

Help Us... Help Them

Become a Partner for Hope

Partners for Hope – Church Division News

A few words from Ed Thayer – Campaign Director

THANKS to all who have worked so hard to arrange introductory appointments and schedule tours of the Co-op like the one you see in the picture above. An updated spreadsheet from our last meeting on Wednesday, 6/14/17, will be distributed soon. We currently have three new church appointments, a charitable foundation appointment and a tour of the Co-op coming up. With your help, we look forward to scheduling many more! Our next Church Division meeting will be on Wednesday, 6/28/17. Remember, if you are unable to attend in person, a conference number is provided that you can dial into.