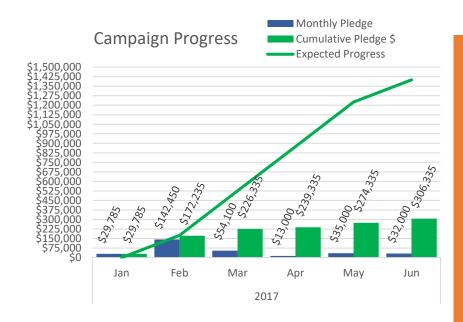

Help Us... Help Them

Become a Partner for Hope

Partners for Hope – Church Division News

A few words from Ed Thayer – Campaign Director

It's was a busy and eventful week for the campaign. We received three pledges – THANK YOU to One Heart Church, Generations Church and 12Stone Church! We also executed four face to face presentations, set three more initial appointments, and we've got two tours of the Co-op set to take place in the next five days! A number of churches are actively working to process our requests. Thank you so much for your help in making all of this come together. A special note of appreciation to James Rowell, Chester Whisonant, Matt Kasper, Dr. David Shaw, Jesse Joyner, Bob Epley, Terri Hoye and ... SHIRLEY CABE for responding. The ball is starting to roll a little faster – keep up the good work!