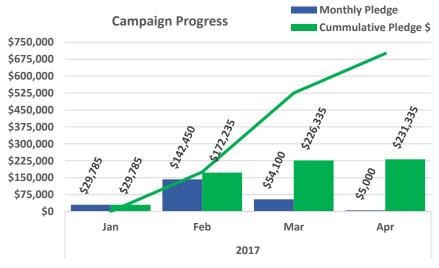

### A few words from Ed Thayer - Campaign Director

I want to personally THANK the Board, the staff and volunteers of the Norcross Cooperative Ministry for helping to organize our Partners for Hope Campaign and provide the initial pledges of financial support for this important five year initiative. We are very proud to announce we've raised \$231,335 from some 35 pledges.